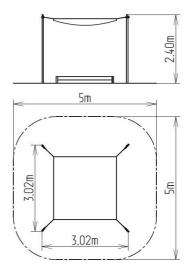

#### **Basic information**

Age category from 0 years Minimum area 5 m x 5 m

Equipment measurements 3,02 m x 3,02 m x 2,4 m

Free fall height:

Load capacity:

Max. number of users:

Fall zone: EN 1177

Designation: