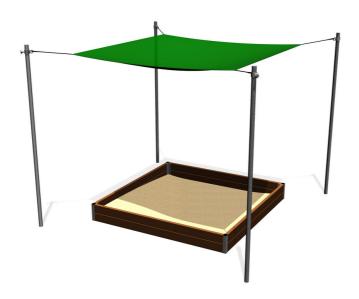

# Shade cover for sandpit 2x2 m (adjustable) ZP221

Product type ZP-221

### **Description**

The supporting structure of the sandbox shading is made of structural steel, which is protected against corrosion by hot-dip galvanizing, which results in a very significant extension of the life of the gaming element. This construction is embedded in a concrete bed. The sandbox shade is made of so-called raschel (high-quality, strong and durable shielding fabric). The sandbox shading is water permeable. All fasteners are galvanized or stainless steel.