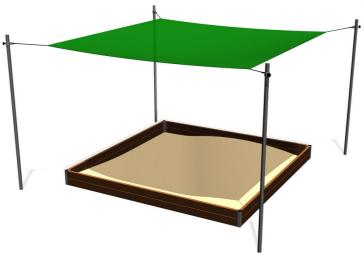

# Shade cover for sandpit 3x3 m (adjustable) ZP331

Product type ZP-331

### Description

The supporting structure of the sandbox shading is made of structural steel, which is protected against corrosion by hot-dip galvanizing, which results in a very significant extension of the life of the gaming element. This construction is embedded in a concrete bed. The sandbox shade is made of so-called raschel (high-quality, strong and durable shielding fabric). The sandbox shading is water permeable. All fasteners are galvanized or stainless steel.