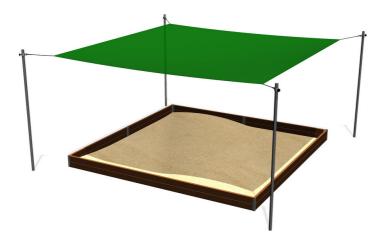

# Shade cover for sandpit 4x4 m (adjustable) ZP441

Product type ZP-441

#### **Description**

The supporting structure of the sandbox shading is made of structural steel, which is protected against corrosion by hot-dip galvanizing, which results in a very significant extension of the life of the gaming element. This construction is embedded in a concrete bed. The sandbox shade is made of so-called raschel (high-quality, strong and durable shielding fabric). The sandbox shading is water permeable. All fasteners are galvanized or stainless steel.