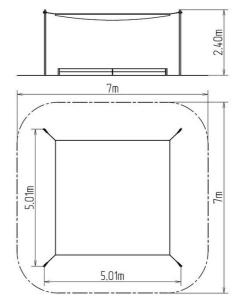

#### **Basic information**

Age category from 0 years Minimum area 7 m x 7 m

Equipment measurements 4,2 m x 4,2 m x 2,3 m

Free fall height:

Load capacity: Not specified Max. number of users: Not specified Fall zone: EN 1177 null