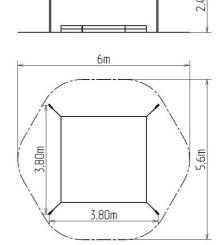

#### **Basic information**

Age category from 0 years Minimum area 6 m x 5,6 m

Equipment measurements 3,8 m x 3,8 m x 2,4 m

Free fall height: 0 m

Load capacity: Not specified Max. number of users: Not specified Fall zone: EN 1177 null