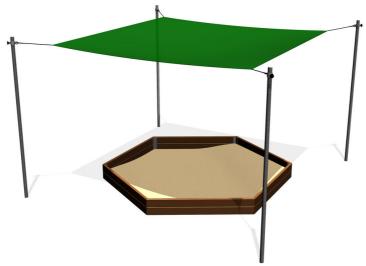

# Shade cover for hexagonal sandpit (adjustable) ZP601

Product type ZP-601

### **Description**

The supporting structure of the sandbox shading is made of structural steel, which is protected against corrosion by hot-dip galvanizing, which results in a very significant extension of the life of the gaming element. This construction is embedded in a concrete bed. The sandbox shade is made of so-called raschel (high-quality, strong and durable shielding fabric). The sandbox shading is water permeable. All fasteners are galvanized or stainless steel.