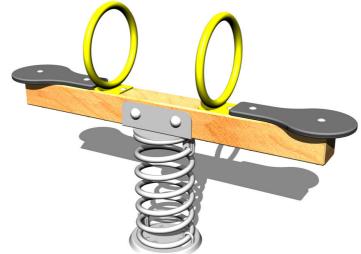

# Double seat seesaw on spring VH102D

Product type VH-102D-10

### **Description**

The seesaw beam is made from a glued wooden support and is secured to the support springs. This solution ensures maximum protection against cracking, which is common for products made from solid wood. The wooden supports are impregnated and coated with a triple layer of lacquer, which meets the terms and conditions of the EN71/3 Standard (safe for children's toys). The springs are made from special spring steel and are duplex powder coated with coat curing according to RAL to prevent corrosion. The seats are made from HPL (High-pressure laminate, which is characterised by high colour stability and water resistance). The handles are zinc coated or duplex powder coated with coat curing according to RAL to prevent corrosion. The swing is constructed with durability and long life in mind. Impacts are dampened by rubber bumpers. All fastening material is galvanized or stainless steel.