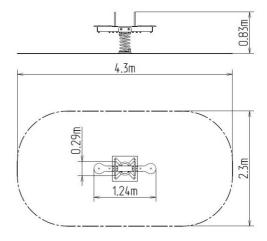

### **Basic information**

Age category 2 - 10 years Minimum area 4,3 m x 2,3 m

Equipment measurements 1,24 m x 0,29 m x 0,83 m

Free fall height: 1 m

Max. number of users: 2

Fall zone: EN 1177 null

Availability of spare parts: supplied by the Certificate of Compliance: ČSN EN 1176-1 ed.2