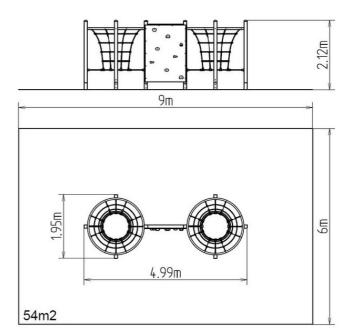

#### **Basic information**

Age category 3 - 15 years Minimum area 9 m x 6 m

**Equipment measurements** 4,99 m x 1,95 m x 2,12 m

2 m Free fall height: 540 kg Load capacity: Max. number of users: 10 Fall zone: EN 1177 null, 54 m<sup>2</sup> Designation: exterior Availability of spare parts: supplied by the Certificate of Compliance: ČSN EN 1176 - 1