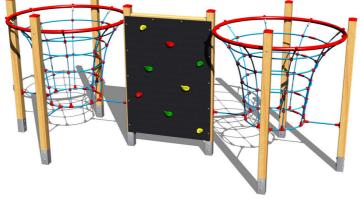

# Climbing set SS310D

Product type SS-310D-20

### **Description**

The climbing set support structure is made from 100 x 100 mm thick glued wooden supports. This solution ensures maximum protection against cracking, which is common for products made from solid wood. The wooden supports are impregnated and coated with a triple layer of lacquer, which meets the terms and conditions of the EN71/3 Standard (safe for children's toys). The structures are anchored into the ground in steel plates, which are protected against corrosion by hot-dip galvanizing and fixed in a concrete bed. The anchors are fastened to the play unit with bolts and their structure ensures that they are not in direct contact with the ground. All other metal units are zinc coated and KOMAXIT powder coated according to the RAL.

The rope funnels are made using HERKULES material (16 mm thick ropes made from polypropylene with a steel internal core) and they are connected with plastic joints. The climbing wall is made from water-proof plywood designed for external use. The climbing holds are made from the mix of silica sand and epoxy resin, which ensures long life, colour preservation as well as skin friendly surface. All fastening material is galvanized or stainless steel.

## **Equipment**

2x rope funnel, climbing wall.