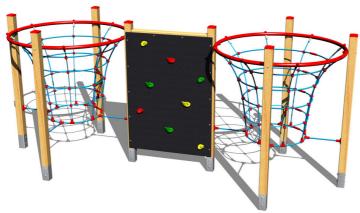

# Climbing set SS310D

Product type SS-310D-20

### **Description**

The climbing set support structure is made from 100 x 100 mm thick glued wooden supports. This solution ensures maximum protection against cracking, which is common for products made from solid wood. The wooden supports are impregnated and coated with a triple layer of lacquer, which meets the terms and conditions of the EN71/3 Standard (safe for children's toys). The structures are anchored into the ground in steel plates, which are protected against corrosion by hot-dip galvanizing and fixed in a concrete bed. The anchors are fastened to the play unit with bolts and their structure ensures that they are not in direct contact with the ground. All other metal units are zinc coated and KOMAXIT powder coated according to the RAL.

The rope funnels are made using HERKULES material (16 mm thick ropes made from polypropylene with a steel internal core) and they are connected with plastic joints. The climbing wall is made from water-proof plywood designed for external use. The climbing holds are made from the mix of silica sand and epoxy resin, which ensures long life, colour preservation as well as skin friendly surface. All fastening material is galvanized or stainless steel.

## **Equipment**

2x rope funnel, climbing wall.