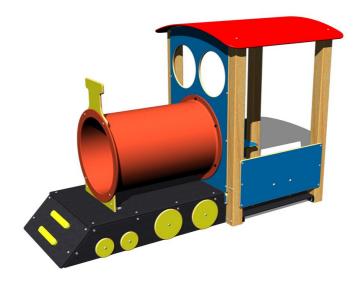

# **Train engine MA200D**

Product type MA-200D-10

### Description

5.5m 5.5m

The support structure of the train engine is made of thick glued wooden supports. This solution ensures maximum protection against cracking, which is common for products made from solid wood. The wooden supports are impregnated and coated with a triple layer of lacquer, which meets the terms and conditions of the EN71/3 Standard (safe for children's toys). The structures are anchored into the ground in steel plates, which are protected against corrosion by hot-dip galvanizing and fixed in a concrete bed. The anchors are fastened to the play unit with bolts and their structure ensures that they are not in direct contact with the ground. All other metallic elements are also zinc coated or duplex powder coated with coat curing according to RAL to prevent corrosion. All other parts of the play unit are made from high quality HDPE plastic (high density coloured polyethylene, which is characterised by high colour stability, UV resistance but mainly safety as it doesn't break and therefore there is no danger of injury to children by sharp fragments). Platform is made from HPL (High-pressure laminate, which is characterised by high colour stability and water resistance). All fastening material is galvanized or stainless steel.