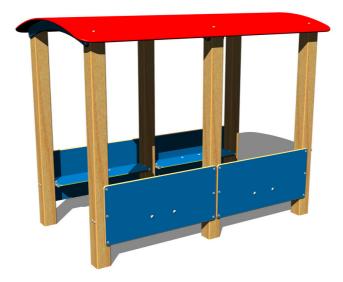

## **Double wagon VA212D**

Product type VA-212D-10

### **Basic information**

Age category 0 - 10 years Minimum area 4,9 m x 4,1 m

Equipment measurements 2,08 m x 1,17 m x 1,59 m

Free fall height:

Load capacity:

Max. number of users:

Fall zone: EN 1177

Designation:

### **Description**

The support structure of the double wagon is made of  $100 \times 100$  mm thick glued wooden supports. This solution ensures maximum protection against cracking, which is common for products made from solid wood. The wooden supports are impregnated and coated with a triple layer of lacquer, which meets the terms and conditions of the EN71/3 Standard (safe for children's toys). The structures are anchored into the ground in steel plates, which are protected against corrosion by hot-dip galvanizing and fixed in a concrete bed. The anchors are fastened to the play unit with bolts and their structure ensures that they are not in direct contact with the ground. All other metallic elements are also zinc coated and treated with baked paint KOMAXIT according to the RAL colour system.

### Equipment

4x side wall, 4x bench, roof.