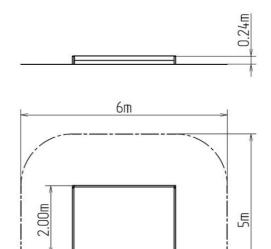

### **Basic information**

| Age category                 | from 0 years       |
|------------------------------|--------------------|
| Minimum area                 | 6 m x 5 m          |
| Equipment measurements       | 3 m x 2 m x 0,24 m |
| Free fall height:            | 0,24 m             |
| Load capacity:               | Not specified      |
| Max. number of users:        | Not specified      |
| Fall zone: EN 1177           | null               |
| Designation:                 | exterior           |
| Availability of spare parts: | supplied by the    |
| Certificate of Compliance:   | ČSN EN 1176 - 1    |
|                              |                    |