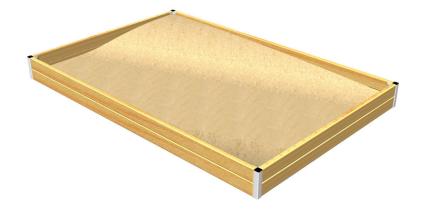

## Sandpit 3x2 m PI320D

Product type

#### Description

The sandpit is made from glued wooden supports. This solution ensures maximum protection against cracking, which is common for products made from solid wood. The wooden supports are impregnated and coated with a triple layer of lacquer, which meets the terms and conditions of the EN71/3 Standard (safe for children's toys).