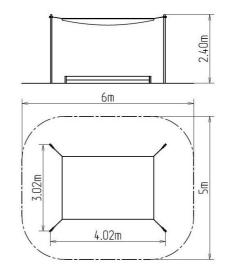

#### **Basic information**

| Age category                 | from 0 years            |
|------------------------------|-------------------------|
| Minimum area                 | 6 m x 5 m               |
| Equipment measurements       | 4,02 m x 3,02 m x 2,4 m |
| Free fall height:            | m                       |
| Load capacity:               | Not specified           |
| Max. number of users:        | Not specified           |
| Fall zone: EN 1177           | null                    |
| Designation:                 | exterior                |
| Availability of spare parts: | supplied by the         |
| Certificate of Compliance:   | ČSN EN 1176             |
|                              |                         |