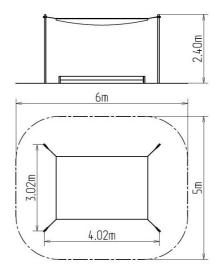

#### **Basic information**

Age category from 0 years Minimum area 6 m x 5 m

Equipment measurements 4,02 m x 3,02 m x 2,4 m

Free fall height:

Load capacity:

Max. number of users:

Fall zone: EN 1177

Designation: