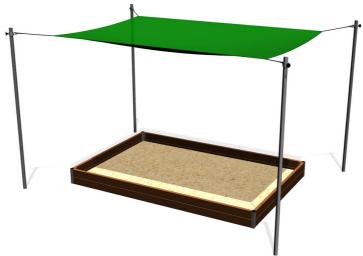

# Shade cover for sandpit 3x2 m (adjustable) ZP321

Product type ZP-321

### **Description**

The supporting structure of the sandbox shading is made of structural steel, which is protected against corrosion by hot-dip galvanizing, which results in a very significant extension of the life of the gaming element. This construction is embedded in a concrete bed. The sandbox shade is made of so-called raschel (high-quality, strong and durable shielding fabric). The sandbox shading is water permeable. All fasteners are galvanized or stainless steel.