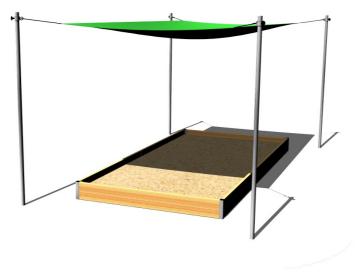

# Shade cover for sandpit 4x2 m ZP420

Product type ZP-4200

#### **Description**

The supporting structure of the sandbox shading is made of structural steel, which is protected against corrosion by hot-dip galvanizing, which results in a very significant extension of the life of the gaming element. This construction is embedded in a concrete bed. The sandbox shade is made of so-called raschel (high-quality, strong and durable shielding fabric). The sandbox shading is water permeable. All fasteners are galvanized or stainless steel.