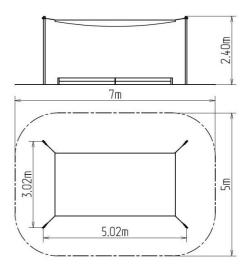

#### **Basic information**

Age category from 0 years Minimum area 7 m x 5 m

Equipment measurements 5,02 m x 3,02 m x 2,4 m

Free fall height:

Load capacity:

Max. number of users:
Fall zone: EN 1177
Designation:
Availability of spare parts:
Certificate of Compliance: