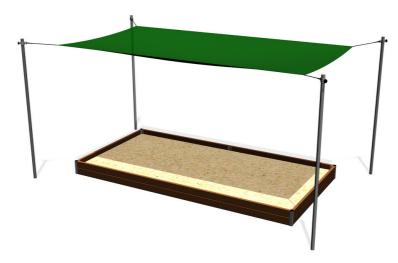

# Shade cover for sandpit 4x2 m (adjustable) ZP421

Product type ZP-421

#### **Description**

The supporting structure of the sandbox shading is made of structural steel, which is protected against corrosion by hot-dip galvanizing, which results in a very significant extension of the life of the gaming element. This construction is embedded in a concrete bed. The sandbox shade is made of so-called raschel (high-quality, strong and durable shielding fabric). The sandbox shading is water permeable. All fasteners are galvanized or stainless steel.