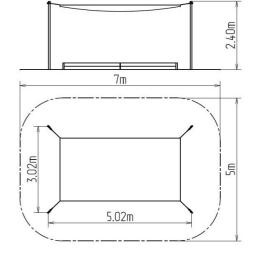

#### **Basic information**

Age category from 0 years Minimum area 7 m x 5 m

Equipment measurements 5,02 m x 3,02 m x 2,4 m

Free fall height:

Load capacity: Not specified Max. number of users: Not specified Fall zone: EN 1177 null