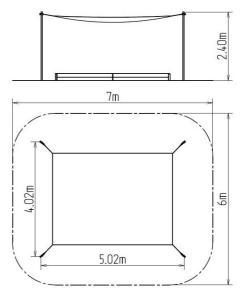

#### **Basic information**

Age category from 0 years 7 m x 6 m Minimum area

5,02 m x 4,02 m x 2,4 m **Equipment measurements** 

Free fall height:

Not specified Load capacity: Max. number of users: Not specified Fall zone: EN 1177 null Designation: exterior Availability of spare parts: supplied by the Certificate of Compliance: **ČSN EN 1176** 