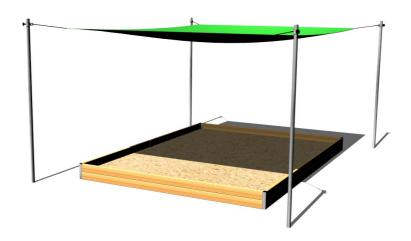

# Shade cover for sandpit 4x3 m ZP430

ZP-4300 Product type

#### Material

Metal parts - structural steel Tarpaulin - raschel

### **Finish**

Hot-dip galvanizing

#### **Description**

The supporting structure of the sandbox shading is made of structural steel, which is protected against corrosion by hot-dip galvanizing, which results in a very significant extension of the life of the gaming element. This construction is embedded in a concrete bed. The sandbox shade is made of so-called raschel (high-quality, strong and durable shielding fabric). The sandbox shading is water permeable. All fasteners are galvanized or stainless steel.