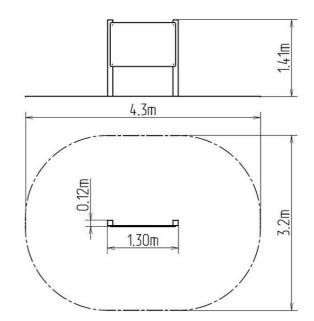

### **Basic information**

| Age category                 | from 0 years            |
|------------------------------|-------------------------|
| Minimum area                 | 4,3 m x 3,2 m           |
| Equipment measurements       | 1,3 m x 0,12 m x 1,41 m |
| Free fall height:            | 0 m                     |
| Load capacity:               | Not specified           |
| Max. number of users:        | Not specified           |
| Fall zone: EN 1177           | null                    |
| Designation:                 | exterior                |
| Availability of spare parts: | supplied by the         |
| Certificate of Compliance:   | ČSN EN 1176             |
|                              |                         |