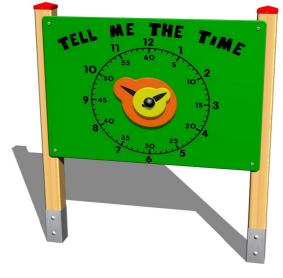

## Interactive panel IP101D

Product type

IP-101D-10

#### Description

The panel support structure is made from thick glued wooden supports. This solution ensures maximum protection against cracking, which is common for products made from solid wood. The wooden supports are impregnated and coated with a triple layer of lacquer, which meets the terms and conditions of the EN71/3 Standard (safe for children's toys).

The wall is made from high quality HDPE plastic (high density coloured polyethylene, which is characterised by high colour stability, UV resistance but mainly safety as it doesn't break and therefore there is no danger of injury to children by sharp fragments). All fastening material is galvanized or stainless steel.