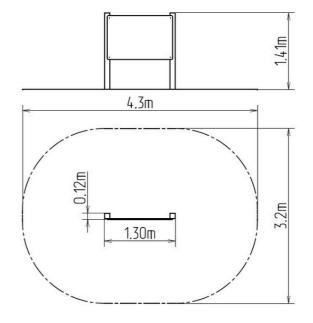

### **Basic information**

Age category from 0 years Minimum area 4,3 m x 3,2 m

Equipment measurements 1,3 m x 0,12 m x 1,41 m

Free fall height: 0 r

Load capacity:

Max. number of users:

Fall zone: EN 1177

Designation: