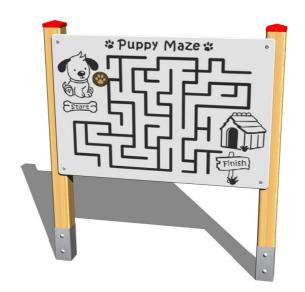

# **Interactive panel IP102D**

Product type IP-102D-10

### Description

The panel support structure is made from thick glued wooden supports. This solution ensures maximum protection against cracking, which is common for products made from solid wood. The wooden supports are impregnated and coated with a triple layer of lacquer, which meets the terms and conditions of the EN71/3 Standard (safe for children's toys).

The wall is made from high quality HDPE plastic (high density coloured polyethylene, which is characterised by high colour stability, UV resistance but mainly safety as it doesn't break and therefore there is no danger of injury to children by sharp fragments). All fastening material is galvanized or stainless steel.