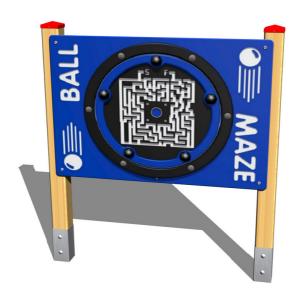

# **Interactive panel IP103D**

Product type IP-103D-10

# **Description**

The panel support structure is made from thick glued wooden supports. This solution ensures maximum protection against cracking, which is common for products made from solid wood. The wooden supports are impregnated and coated with a triple layer of lacquer, which meets the terms and conditions of the EN71/3 Standard (safe for children's toys).

The wall is made from high quality HDPE plastic (high density coloured polyethylene, which is characterised by high colour stability, UV resistance but mainly safety as it doesn't break and therefore there is no danger of injury to children by sharp fragments). All fastening material is galvanized or stainless steel.