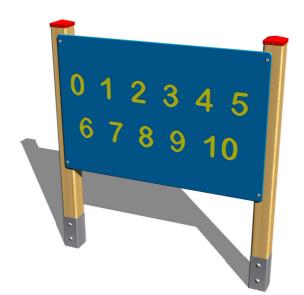

## Interactive panel IP105D

Product type IP-105D-10

#### **Description**

The panel support structure is made from  $100 \times 100$  mm thick glued wooden supports. This solution ensures maximum protection against cracking, which is common for products made from solid wood. The wooden supports are impregnated and coated with a triple layer of lacquer, which meets the terms and conditions of the EN71/3 Standard (safe for children's toys).

The wall is made from high quality HDPE plastic (high density coloured polyethylene, which is characterised by high colour stability, UV resistance but mainly safety as it doesn't break and therefore there is no danger of injury to children by sharp fragments). All fastening material is galvanized or stainless steel.