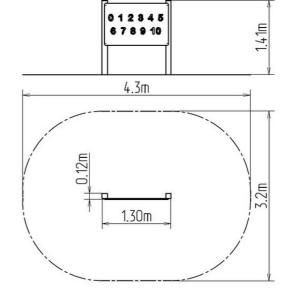

#### **Basic information**

Age category from 0 years Minimum area 4,3 m x 3,2 m

Equipment measurements 1,3 m x 0,12 m x 1,41 m

Free fall height: 0 r

Load capacity:

Max. number of users:

Fall zone: EN 1177

Designation: