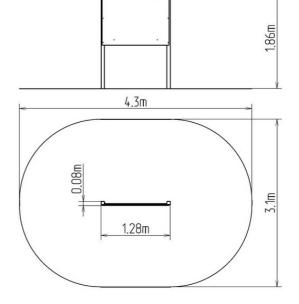

#### **Basic information**

Age category Not specified Minimum area 4,3 m x 3,1 m

Equipment measurements 1,28 m x 0,08 m x 1,86 m

Free fall height: 0 m

Load capacity: Not specified Max. number of users: Not specified Fall zone: EN 1177 null