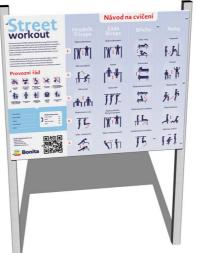

### Street workout

## Information board with rules of operation and workout plan

Product type IW-100K-10

#### **Description**

The information board structure is made of structural steel (metal profile  $60 \times 60 \times 3$  mm) which is protected against corrosion by zinc coating, resulting in a very prolonged service life of the workout elements or duplex powder coated with coat curing according to RAL to prevent corrosion. This structure is embedded in a concrete base. The board is made of aluminium. All connecting material is zinc or stainless steel coated.