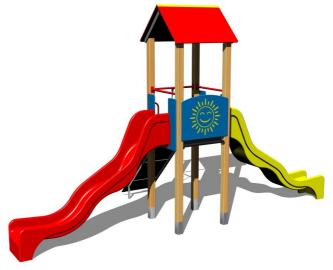

# **UNIVERSAL 4U139D**

Product type

4U-139D-15

### Equipment

Tower, 2x slide, A-shaped roof, sloping ramp with the rope and HDPE steps, barrier.

We reserve the right to change products without prior notice, which will, from our point of view, improve quality. The pictures are only informative and the products shown may differ from the products that we currently supply. We also reserve the right to make printing errors and assume no responsibility for their possible consequences. Otherwise, our terms and conditions apply. 17.05.2025