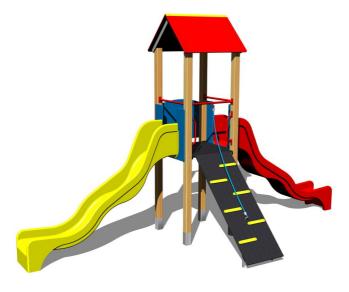

# **UNIVERSAL 4U139D**

Product type

4U-139D-15

### Equipment

Tower, 2x slide, A-shaped roof, sloping ramp with the rope and HDPE steps, barrier.

We reserve the right to change products without prior notice, which will, from our point of view, improve quality. The pictures are only informative and the products shown may differ from the products that we currently supply. We also reserve the right to make printing errors and assume no responsibility for their possible consequences. Otherwise, our terms and conditions apply. 17.05.2025