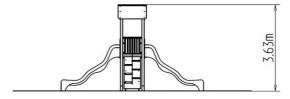

## **Basic information**

| Age category                 | 3 - 15 years             |
|------------------------------|--------------------------|
| Minimum area                 | 10 m x 5,5 m             |
| Equipment measurements       | 5,99 m x 2,43 m x 3,63 m |
| Free fall height:            | 1,5 m                    |
| Load capacity:               | Not specified            |
| Max. number of users:        | Not specified            |
| Fall zone: EN 1177           | null, 46 m <sup>2</sup>  |
| Designation:                 | exterior                 |
| Availability of spare parts: | supplied by the          |
| Certificate of Compliance:   | ČSN EN 1176 - 1, 2, 3    |