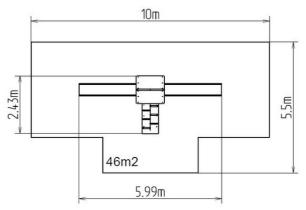

## **Basic information**

| Age category                 | 3 - 15 years             |
|------------------------------|--------------------------|
| Minimum area                 | 10 m x 5,5 m             |
| Equipment measurements       | 5,99 m x 2,43 m x 3,63 m |
| Free fall height:            | 1,5 m                    |
| Load capacity:               | Not specified            |
| Max. number of users:        | Not specified            |
| Fall zone: EN 1177           | null, 46 m <sup>2</sup>  |
| Designation:                 | exterior                 |
| Availability of spare parts: | supplied by the          |
| Certificate of Compliance:   | ČSN EN 1176 - 1, 2, 3    |