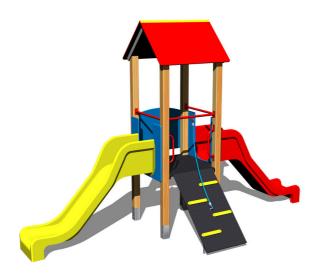

#### **Equipment**

Tower, 2x slide, A-shaped roof, sloping ramp with the rope and HDPE steps, barrier.