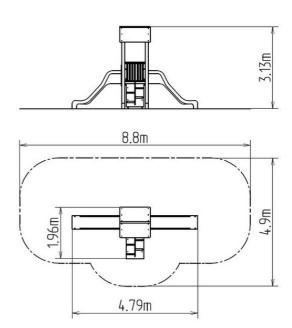

### **Basic information**

Age category 2 - 15 years Minimum area 8,8 m x 4,9 m

Equipment measurements 4,79 m x 1,96 m x 3,13 m

Free fall height: 1 m

Load capacity: Not specified Max. number of users: Not specified Fall zone: EN 1177 null