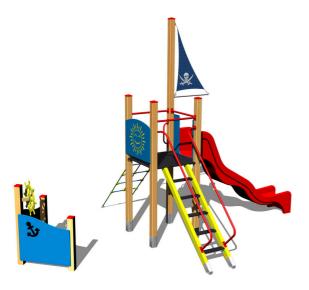

# **UNIVERSAL 4U143D**

Product type

4U-143D-15

## Equipment

Tower, slide, metal railing set in a wooden frame, post with a flag, sloping net access, helm made from HDPE, 2x barrier with an anchor, sloping ramp

with steps and metal handles.

We reserve the right to change products without prior notice, which will, from our point of view, improve quality. The pictures are only informative and the products shown may differ from the products that we currently supply. We also reserve the right to make printing errors and assume no responsibility for their possible consequences. Otherwise, our terms and conditions apply. 17.05.2025