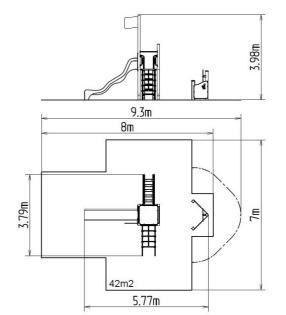

# **Basic information**

| Age category                 | 3 - 15 years             |
|------------------------------|--------------------------|
| Minimum area                 | 9,3 m x 7 m              |
| Equipment measurements       | 5,77 m x 3,79 m x 3,98 m |
| Free fall height:            | 1,5 m                    |
| Load capacity:               | Not specified            |
| Max. number of users:        | Not specified            |
| Fall zone: EN 1177           | null, 42 m <sup>2</sup>  |
| Designation:                 | exterior                 |
| Availability of spare parts: | supplied by the          |
| Certificate of Compliance:   | ČSN EN 1176 - 1, 2, 3    |