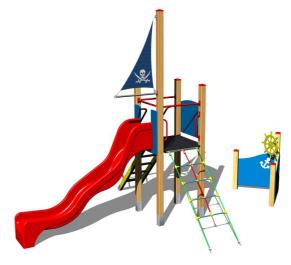

# **UNIVERSAL 4U143D**

Product type

4U-143D-15

## Equipment

Tower, slide, metal railing set in a wooden frame, post with a flag, sloping net access, helm made from HDPE, 2x barrier with an anchor, sloping ramp

with steps and metal handles.

We reserve the right to change products without prior notice, which will, from our point of view, improve quality. The pictures are only informative and the products shown may differ from the products that we currently supply. We also reserve the right to make printing errors and assume no responsibility for their possible consequences. Otherwise, our terms and conditions apply. 17.05.2025