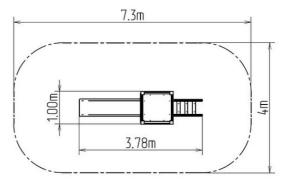

### **Basic information**

| Age category                 | 2 - 15 years          |
|------------------------------|-----------------------|
| Minimum area                 | 7,3 m x 4 m           |
| Equipment measurements       | 3,78 m x 1 m x 2,12 m |
| Free fall height:            | 1 m                   |
| Load capacity:               | 270 kg                |
| Max. number of users:        | 5                     |
| Fall zone: EN 1177           | null                  |
| Designation:                 | exterior              |
| Availability of spare parts: | supplied by the       |
| Certificate of Compliance:   | ČSN EN 1176 - 1, 2, 3 |
|                              |                       |