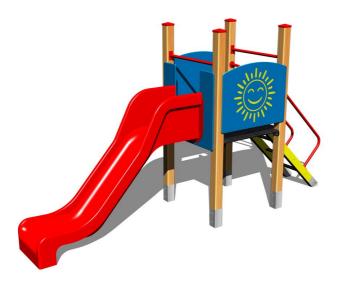

## **UNIVERSAL 4U112D**

Product type

#### Equipment

Tower, slide, 2x barrier, sloping ramp with steps and metal handles.

We reserve the right to change products without prior notice, which will, from our point of view, improve quality. The pictures are only informative and the products shown may differ from the products that we currently supply. We also reserve the right to make printing errors and assume no responsibility for their possible consequences. Otherwise, our terms and conditions apply. 17.05.2025