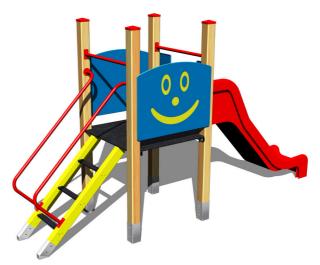

## **UNIVERSAL 4U112D**

Product type

#### Equipment

Tower, slide, 2x barrier, sloping ramp with steps and metal handles.

We reserve the right to change products without prior notice, which will, from our point of view, improve quality. The pictures are only informative and the products shown may differ from the products that we currently supply. We also reserve the right to make printing errors and assume no responsibility for their possible consequences. Otherwise, our terms and conditions apply. 17.05.2025