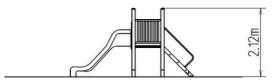

### **Basic information**

| Age category                 | 2 - 15 years          |
|------------------------------|-----------------------|
| Minimum area                 | 7,3 m x 4 m           |
| Equipment measurements       | 3,78 m x 1 m x 2,12 m |
| Free fall height:            | 1 m                   |
| Load capacity:               | 270 kg                |
| Max. number of users:        | 5                     |
| Fall zone: EN 1177           | null                  |
| Designation:                 | exterior              |
| Availability of spare parts: | supplied by the       |
| Certificate of Compliance:   | ČSN EN 1176 - 1, 2, 3 |
|                              |                       |