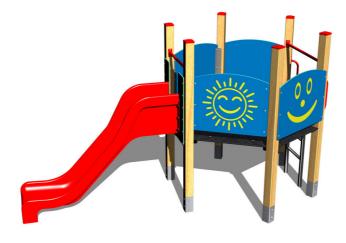

# **UNIVERSAL 6U151D**

Product type

6U-151D-10

#### Description

The tower unit support structure is made from thick glued wooden supports. This solution ensures maximum protection against cracking, which is common for products made from solid wood. The wooden supports are impregnated and coated with a triple layer of lacquer, which meets the terms and conditions of the EN71/3 Standard (safe for children's toys). The structures are anchored into the ground in steel plates, which are protected against corrosion by hot-dip galvanizing and fixed in a concrete bed. The anchors are fastened to the play unit with bolts and their structure ensures that they are not in direct contact with the ground. All other metallic elements are also zinc coated or duplex powder coated with coat curing according to RAL to prevent corrosion. The slide is made from fibreglass. The surfaces of the slides, steps, etc. are made from high quality HDPE plastic (high density coloured polyethylene, which is characterised by high colour stability, UV resistance but mainly safety as it doesn't break and therefore there is no danger of injury to children by sharp fragments). The platform is made from HPL (High-pressure laminate, which is characterised by high colour stability and water resistance). All fastening material is galvanized or stainless steel.

#### Equipment

Tower, slide, ladder, 4x barrier from HDPE.

We reserve the right to change products without prior notice, which will, from our point of view, improve quality. The pictures are only informative and the products shown may differ from the products that we currently supply. We also reserve the right to make printing errors and assume no responsibility for their possible consequences. Otherwise, our terms and conditions apply. 17.05.2025