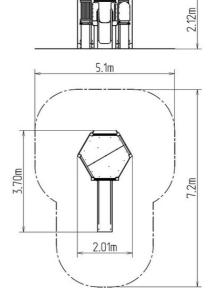

## **Basic information**

| 2 - 15 years            |
|-------------------------|
| 5,1 m x 7,2 m           |
| 2,01 m x 3,7 m x 2,12 m |
| 1 m                     |
| 432 kg                  |
| 8                       |
| null                    |
| exterior                |
| supplied by the         |
| ČSN EN 1176 - 1, 2, 3   |
|                         |