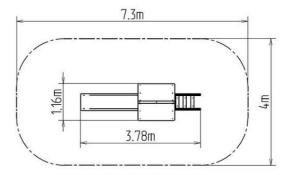

# **Basic information**

| Age category                 | 2 - 15 years             |
|------------------------------|--------------------------|
| Minimum area                 | 7,3 m x 4 m              |
| Equipment measurements       | 3,78 m x 1,16 m x 3,13 m |
| Free fall height:            | 1 m                      |
| Load capacity:               | 270 kg                   |
| Max. number of users:        | 5                        |
| Fall zone: EN 1177           | null                     |
| Designation:                 | exterior                 |
| Availability of spare parts: | supplied by the          |
| Certificate of Compliance:   | ČSN EN 1176 - 1, 2, 3    |