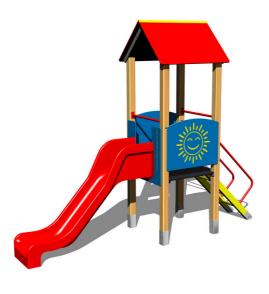

# UNIVERSAL 4U121D

Product type

#### Description

The tower unit support structure is made from thick glued wooden supports. This solution ensures maximum protection against cracking, which is common for products made from solid wood. The wooden supports are impregnated and coated with a triple layer of lacquer, which meets the terms and conditions of the EN71/3 Standard (safe for children's toys). The structures are anchored into the ground in steel plates, which are protected against corrosion by hot-dip galvanizing and fixed in a concrete bed. The anchors are fastened to the play unit with bolts and their structure ensures that they are not in direct contact with the ground. All other metallic elements are also zinc coated or duplex powder coated with coat curing according to RAL to prevent corrosion. The slide is made from fibreglass. The surface of the slide is made from high quality HDPE plastic (high density coloured polyethylene, which is characterised by high colour stability, UV resistance but mainly safety as it doesn't break and therefore there is no danger of injury to children by sharp fragments). The platform is made from HPL (High-pressure laminate, which is characterised by high colour stability and water resistance). All fastening material is galvanized or stainless steel.

### Equipment

Tower, slide, A-shaped roof, 2x barrier, sloping ramp with steps and metal handles.

We reserve the right to change products without prior notice, which will, from our point of view, improve quality. The pictures are only informative and the products shown may differ from the products that we currently supply. We also reserve the right to make printing errors and assume no responsibility for their possible consequences. Otherwise, our terms and conditions apply. 17.05.2025