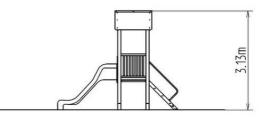

# **Basic information**

| Age category                 | 2 - 15 years             |
|------------------------------|--------------------------|
| Minimum area                 | 7,3 m x 4 m              |
| Equipment measurements       | 3,78 m x 1,16 m x 3,13 m |
| Free fall height:            | 1 m                      |
| Load capacity:               | 270 kg                   |
| Max. number of users:        | 5                        |
| Fall zone: EN 1177           | null                     |
| Designation:                 | exterior                 |
| Availability of spare parts: | supplied by the          |
| Certificate of Compliance:   | ČSN EN 1176 - 1, 2, 3    |