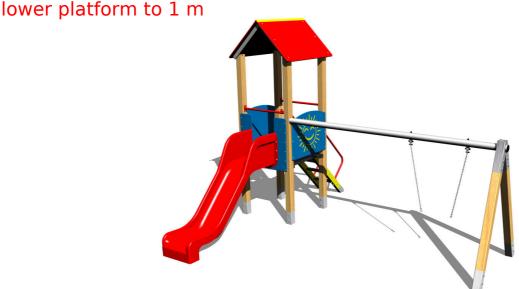

# **UNIVERSAL 4U125D**

Product type 4U-125D-10

#### **Equipment**

Tower, slide, A-shaped roof, 2x barrier, sloping ramp with steps and metal handles, metal beam.