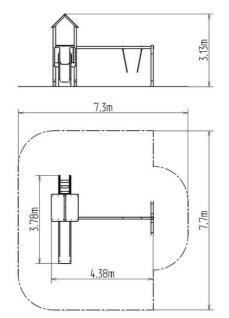

### **Basic information**

Age category 2 - 15 years 7,3 m x 7,7 m Minimum area

**Equipment measurements** 4,38 m x 3,78 m x 3,13 m

Free fall height: 1 m 324 kg Load capacity: Max. number of users: 6 Fall zone: EN 1177 null Designation: exterior Availability of spare parts: supplied by the Certificate of Compliance: ČSN EN 1176 - 1, 2, 3