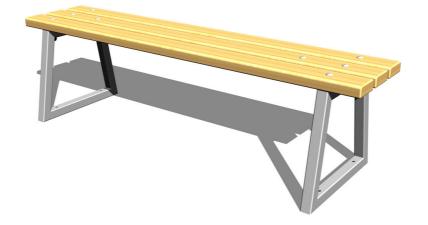

## Bench LA107D (mobile)

Product type

LA-107D-10

#### Material

Metal units - structural steel Wooden units - spruce wood or oak

#### Description

The bench is made from spruce wood, or oak should the client require. The wood is impregnated and coated with a triple layer of lacquer, which meets the terms and conditions of the EN71/3 Standard (safe for children's toys). The posts of the bench are made from structural steel, protected against corrosion by hot-dip galvanizing, which significantly prolongs the life of the play unit. All fastening material is galvanized or stainless steel.