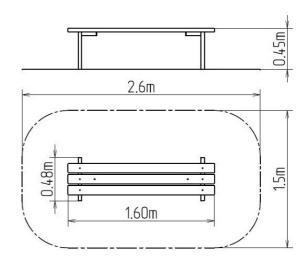

### **Basic information**

| Age category                 | from 0 years            |
|------------------------------|-------------------------|
| Minimum area                 | 2,6 m x 1,5 m           |
| Equipment measurements       | 1,6 m x 0,48 m x 0,45 m |
| Free fall height:            | 0,45 m                  |
| Load capacity:               | Not specified           |
| Max. number of users:        | Not specified           |
| Fall zone: EN 1177           | null                    |
| Designation:                 | exterior                |
| Availability of spare parts: | supplied by the         |
| Certificate of Compliance:   | ČSN EN 1176 - 1         |
|                              |                         |