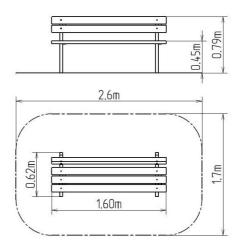

#### **Basic information**

Age category from 0 years Minimum area 2,6 m  $\times$  1,7 m

Equipment measurements 1,6 m x 0,62 m x 0,79 m

Free fall height: 0,45 m
Load capacity: Not specified
Max. number of users: Not specified
Fall zone: EN 1177 null
Designation: exterior
Availability of spare parts: supplied by the