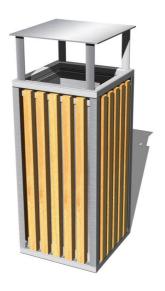

# Bin with a roof OK010

Product type OK-010

#### Material

Metal units - structural steel Wooden units - spruce wood or oak

### Finish

Duplex powder coated with coat curing Hot-dip galvanizing null

### **Description**

The litter bin is made from spruce wood. The wood is impregnated and coated with a layer of lacquer. The structure is fixed in a concrete bed. The trash can insert is made of galvanized steel. All other metallic elements are also zinc coated or duplex powder coated with coat curing according to RAL to prevent corrosion. All fastening material is galvanized or stainless steel. Cubic capacity: 65 I