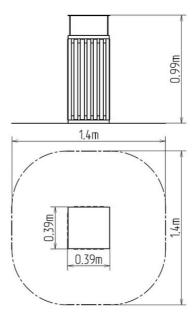

#### **Basic information**

Age category from 0 years Minimum area 1,4 m x 1,4 m

Equipment measurements 0,39 m x 0,39 m x 0,99 m

Free fall height: 0 m

Load capacity:

Max. number of users:
Fall zone: EN 1177
Designation:
Availability of spare parts:
Certificate of Compliance: