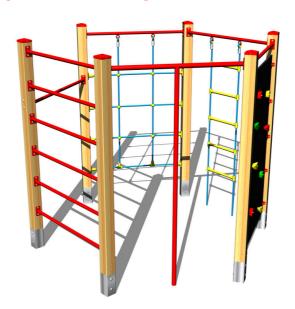

# Climbing set SS603D

Product type SS-603D-20

## **Description**

The climbing set support structure is made from thick glued wooden supports. This solution ensures maximum protection against cracking, which is common for products made from solid wood. The wooden supports are impregnated and coated with a triple layer of lacquer, which meets the terms and conditions of the EN71/3 Standard (safe for children's toys). The structures are anchored into the ground in steel plates, which are protected against corrosion by hot-dip galvanizing and fixed in a concrete bed. The anchors are fastened to the play unit with bolts and their structure ensures that they are not in direct contact with the ground. All other metallic elements are also zinc coated or duplex powder coated with coat curing according to RAL to prevent corrosion. The climbing net and the rope ladder are made using HERKULES material (16 mm thick ropes made from polypropylene with a steel internal core) and they are connected with plastic joints. The climbing wall is made from water-proof plywood designed for external use. The climbing holds are made from the mix of silica sand and epoxy resin, which ensures long life, colour preservation as well as skin friendly surface. All fastening material is galvanized or stainless steel.

## **Equipment**

Swedish ladder, climbing pole, climbing wall, fitness rack, climbing net, rope ladder.