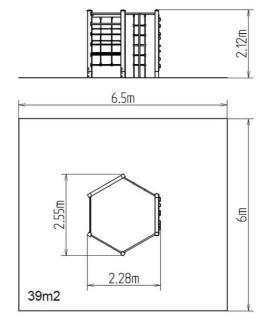

#### **Basic information**

Age category 3 - 15 years Minimum area 6,5 m x 6 m

Equipment measurements 2,28 m x 2,55 m x 2,12 m

Free fall height:

Load capacity:

Max. number of users:

Fall zone: EN 1177

Designation:

2 m

324 kg

null, 39 m²

exterior

Designation: exterior
Availability of spare parts: supplied by the
Certificate of Compliance: ČSN EN 1176 - 1