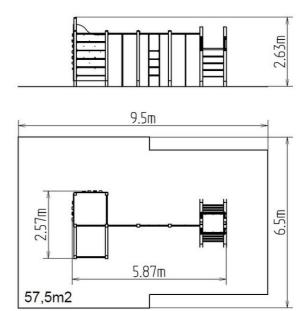

### **Basic information**

Age category 3 - 15 years Minimum area 9,5 m x 6,5 m

Equipment measurements 5,87 m x 2,57 m x 2,63 m

Free fall height: 2 m

Load capacity:

Max. number of users:

Fall zone: EN 1177

Designation:

Availability of spare parts:

Certificate of Compliance:

Not specified

Not specified

null, 57,5 m²

exterior

supplied by the

ČSN EN 1176 - 1