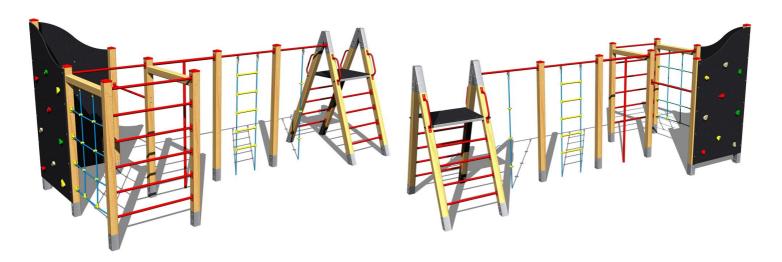

# Climbing set SS101D

Product type SS-101D-20

## Description

The climbing set support structure is made from 100 x 100 mm thick glued wooden supports. This solution ensures maximum protection against cracking, which is common for products made from solid wood. The wooden supports are impregnated and coated with a triple layer of lacquer, which meets the terms and conditions of the EN71/3 Standard (safe for children's toys). The structures are anchored into the ground in steel plates, which are protected against corrosion by hot-dip galvanizing and fixed in a concrete bed. The anchors are fastened to the play unit with bolts and their structure ensures that they are not in direct contact with the ground. All other metal units are zinc coated and KOMAXIT powder coated according to the RAL.

The climbing net, climbing rope and rope ladder are made using HERKULES material (16 mm thick ropes made from polypropylene with a steel internal core) and they are connected with plastic joints. The climbing wall is made from water-proof plywood designed for external use. The climbing holds are made from the mix of silica sand and epoxy resin, which ensures long life, colour preservation as well as skin friendly surface. All fastening material is galvanized or stainless steel.

## **Equipment**

2x climbing wall, climbing net, Swedish ladder, climbing pole, rope ladder, climbing rope, 2x sloping ladder with metal steps, 4x handle, fitness rack.