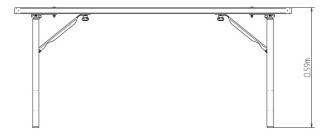

## **Basic information**

| Age category                 | from 0 years             |
|------------------------------|--------------------------|
| Minimum area                 | m x m                    |
| Equipment measurements       | 1,37 m x 0,58 m x 0,59 m |
| Free fall height:            | m                        |
| Load capacity:               | Not specified            |
| Max. number of users:        | Not specified            |
| Fall zone: EN 1177           | null                     |
| Designation:                 | exterior                 |
| Availability of spare parts: | supplied by the          |
| Certificate of Compliance:   | ČSN EN 1176 - 1          |
|                              |                          |