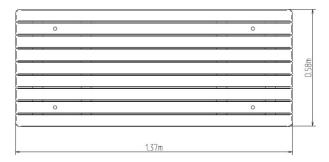

## **Basic information**

| Age category                 | from 0 years             |
|------------------------------|--------------------------|
| Minimum area                 | m x m                    |
| Equipment measurements       | 1,37 m x 0,58 m x 0,59 m |
| Free fall height:            | m                        |
| Load capacity:               | Not specified            |
| Max. number of users:        | Not specified            |
| Fall zone: EN 1177           | null                     |
| Designation:                 | exterior                 |
| Availability of spare parts: | supplied by the          |
| Certificate of Compliance:   | ČSN EN 1176 - 1          |
|                              |                          |