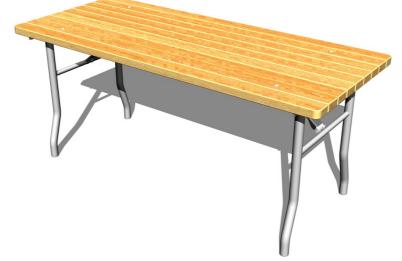

#### Description

The table is made of spruce wood. The surface treatment of this wood consists of impregnation and three-layer application of the top glazing varnish, meeting the conditions of EN 71/3 (safe for children's toys).

The construction of the table is made of structural steel (round profile 32 x 2 mm), which is protected against corrosion by hot-dip galvanizing, which achieves a very significant prolongation of table life and baked paint KOMAXIT according to the RAL shade. All fastening material is galvanized or stainless steel.