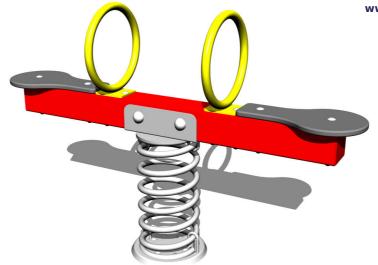

# Double seat seesaw on spring VH102KR - red

Product type VH-102KR-10

#### **Description**

The seesaw beam is made from structural steel, which is zinc coated or duplex powder coated with coat curing according to RAL to prevent corrosion and is secured to the support spring. The spring is made from special spring steel and are duplex powder coated with coat curing according to RAL to prevent corrosion.

The seats are made from HPL (High-pressure laminate, which is characterised by high colour stability and water resistance).

The handles are zinc coated or duplex powder coated with coat curing according to RAL to prevent corrosion. The swing is constructed with durability and long life in mind. Impacts are dampened by rubber bumpers. All fastening material is galvanized or stainless steel.