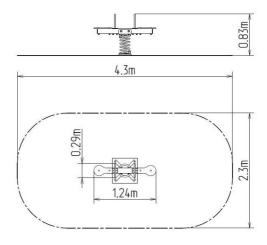

#### **Basic information**

Age category 2 - 10 years Minimum area 4,3 m x 2,3 m

Equipment measurements 1,24 m x 0,29 m x 0,83 m

Free fall height:

Load capacity:

Max. number of users:

Fall zone: EN 1177

Designation: