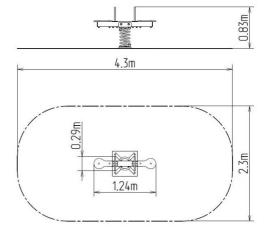

### **Basic information**

Age category 2 - 10 years Minimum area 4,3 m x 2,3 m

Equipment measurements 1,24 m x 0,29 m x 0,83 m

Free fall height:

Load capacity:

Max. number of users:

Fall zone: EN 1177

Designation: