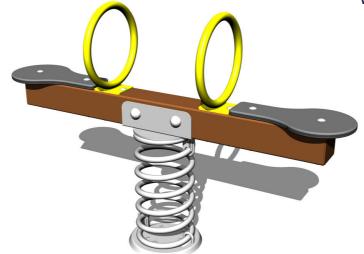

# Double seat seesaw on spring VH102KW - brown

Product type VH-102KW-10

### **Description**

The seesaw beam is made from structural steel, which is zinc coated or duplex powder coated with coat curing according to RAL to prevent corrosion and is secured to the support spring. The spring is made from special spring steel and are duplex powder coated with coat curing according to RAL to prevent corrosion.

The seats are made from HPL (High-pressure laminate, which is characterised by high colour stability and water resistance).

The handles are zinc coated or duplex powder coated with coat curing according to RAL to prevent corrosion. The swing is constructed with durability and long life in mind. Impacts are dampened by rubber bumpers. All fastening material is galvanized or stainless steel.