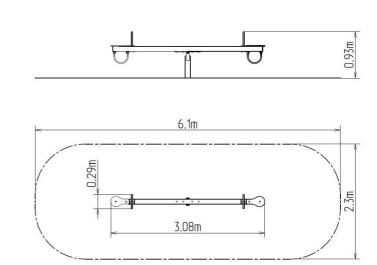

## **Basic information**

| Age category<br>Minimum area<br>Equipment measurements | 2 - 10 years<br>6,1 m x 2,3 m<br>3,08 m x 0,29 m x 0,93 m |
|--------------------------------------------------------|-----------------------------------------------------------|
| Free fall height:                                      | 1 m                                                       |
| Load capacity:                                         | 108 kg                                                    |
| Max. number of users:                                  | 2                                                         |
| Fall zone: EN 1177                                     | null                                                      |
| Designation:                                           | exterior                                                  |
| Availability of spare parts:                           | supplied by the                                           |
| Certificate of Compliance:                             | ČSN EN 1176 - 1, 6                                        |
|                                                        |                                                           |