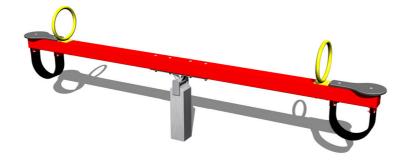

# Double seat seesaw VH201KR - red

Product type

VH-201KR-10

### Description

The seesaw beam is made from structural steel, which is zinc coated or duplex powder coated with coat curing according to RAL to prevent corrosion and is anchored to the support structure by carriage bolts. The support structure of the see-saw is steel; it is protected against corrosion by hot-dip galvanizing and fixed in a concrete bed.

The seats are made from HPL (High-pressure laminate, which is characterised by high colour stability and water resistance).

The handles are zinc coated or duplex powder coated with coat curing according to RAL to prevent corrosion. All fastening material is galvanized or stainless steel. The swing is constructed with durability and long life in mind. Impacts are dampened by rubber bumpers.