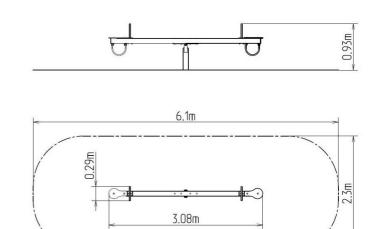

#### **Basic information**

| Age category<br>Minimum area<br>Equipment measurements<br>Free fall height:<br>Load capacity:<br>Max. number of users:<br>Fall zone: EN 1177<br>Designation:<br>Availability of spare parts:<br>Cartificate of Compliance: | 2 - 10 years<br>6,1 m x 2,3 m<br>3,08 m x 0,29 m x 0,93 m<br>1 m<br>108 kg<br>2<br>null<br>exterior<br>supplied by the<br>ČSN EN 1176 1 6 |
|----------------------------------------------------------------------------------------------------------------------------------------------------------------------------------------------------------------------------|-------------------------------------------------------------------------------------------------------------------------------------------|
| Certificate of Compliance:                                                                                                                                                                                                 | ČSN EN 1176 - 1, 6                                                                                                                        |
| Material                                                                                                                                                                                                                   |                                                                                                                                           |