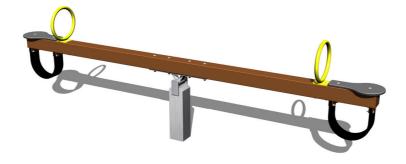

## Double seat seesaw VH201KW - brown

Product type

VH-201KW-10

#### Description

The seesaw beam is made from structural steel, which is zinc coated or duplex powder coated with coat curing according to RAL to prevent corrosion and is anchored to the support structure by carriage bolts. The support structure of the see-saw is steel; it is protected against corrosion by hot-dip galvanizing and fixed in a concrete bed.

The seats are made from HPL (High-pressure laminate, which is characterised by high colour stability and water resistance).

The handles are zinc coated or duplex powder coated with coat curing according to RAL to prevent corrosion. All fastening material is galvanized or stainless steel. The swing is constructed with durability and long life in mind. Impacts are dampened by rubber bumpers.