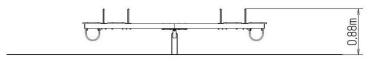

### **Basic information**

Age category 2 - 10 years Minimum area 6,7 m x 2,3 m

Equipment measurements 3,68 m x 0,29 m x 0,88 m

Free fall height:

Load capacity:

Max. number of users:

Fall zone: EN 1177

Designation: