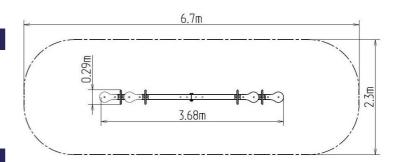

### **Basic information**

Age category 2 - 10 years Minimum area 6,7 m x 2,3 m

Equipment measurements 3,68 m x 0,29 m x 0,88 m

Free fall height:

Load capacity:

Max. number of users:

Fall zone: EN 1177

Designation: