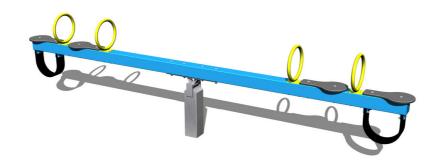

# Four seat seesaw VH401KB - blue

Product type VH-401KB-10

## **Description**

The seesaw beam is made from structural steel, which is zinc coated or duplex powder coated with coat curing according to RAL to prevent corrosion and is anchored to the support structure by carriage bolts. The support structure of the see-saw is steel; it is protected against corrosion by hot-dip galvanizing and fixed in a concrete bed.

The seats are made from HPL (High-pressure laminate, which is characterised by high colour stability and water resistance).

The handles are zinc coated or duplex powder coated with coat curing according to RAL to prevent corrosion. All fastening material is galvanized or stainless steel. The swing is constructed with durability and long life in mind. Impacts are dampened by rubber bumpers.