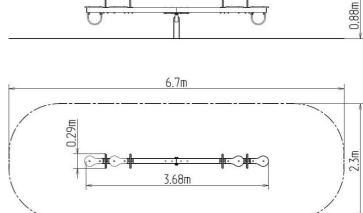

#### **Basic information**

| Age category<br>Minimum area<br>Equipment measurements<br>Free fall height:<br>Load capacity:<br>Max. number of users:<br>Fall zone: EN 1177<br>Designation:<br>Availability of spare parts:<br>Certificate of Compliance: | 2 - 10 years<br>6,7 m x 2,3 m<br>3,68 m x 0,29 m x 0,88 m<br>1 m<br>216 kg<br>4<br>null<br>exterior<br>supplied by the<br>ČSN EN 1176 - 1, 6 |      |
|----------------------------------------------------------------------------------------------------------------------------------------------------------------------------------------------------------------------------|----------------------------------------------------------------------------------------------------------------------------------------------|------|
| Material                                                                                                                                                                                                                   |                                                                                                                                              | <br> |
| Metal units - structural steel                                                                                                                                                                                             |                                                                                                                                              |      |