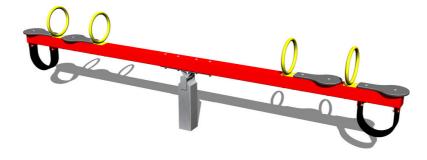

## Four seat seesaw VH401KR - red

Product type

#### Description

The seesaw beam is made from structural steel, which is zinc coated or duplex powder coated with coat curing according to RAL to prevent corrosion and is anchored to the support structure by carriage bolts. The support structure of the see-saw is steel; it is protected against corrosion by hot-dip galvanizing and fixed in a concrete bed.

The seats are made from HPL (High-pressure laminate, which is characterised by high colour stability and water resistance).

The handles are zinc coated or duplex powder coated with coat curing according to RAL to prevent corrosion. All fastening material is galvanized or stainless steel. The swing is constructed with durability and long life in mind. Impacts are dampened by rubber bumpers.