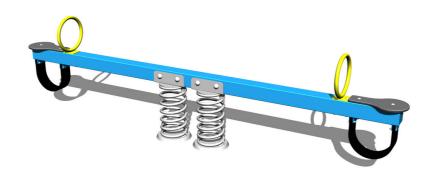

## **Description**

The seesaw beam is made from structural steel, which is zinc coated or duplex powder coated with coat curing according to RAL to prevent corrosion and is secured to the support springs. The springs are made from special spring steel and are duplex powder coated with coat curing according to RAL to prevent corrosion.

The seats are made from HPL (High-pressure laminate, which is characterised by high colour stability and water resistance).

The handles are zinc coated or duplex powder coated with coat curing according to RAL to prevent corrosion. The swing is constructed with durability and long life in mind. Impacts are dampened by rubber bumpers. All fastening material is galvanized or stainless steel.