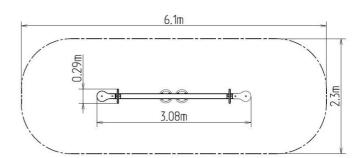

## **Basic information**

Age category 2 - 10 years Minimum area 6,1 m x 2,3 m

Equipment measurements 3,08 m x 0,29 m x 0,83 m

Free fall height:

Load capacity:

Max. number of users:

Fall zone: EN 1177

Designation: