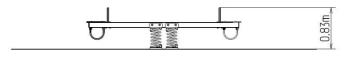

## **Basic information**

Age category 2 - 10 years Minimum area 6,1 m x 2,3 m

Equipment measurements 3,08 m x 0,29 m x 0,83 m

Free fall height:

Load capacity:

Max. number of users:

Fall zone: EN 1177

Designation: