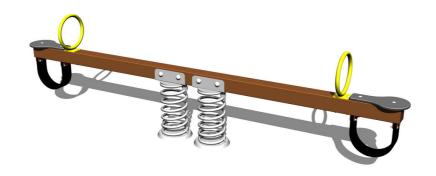

## Double seat seesaw on springs VH200KW - brown

Product type VH-200KW-10

## **Description**

The seesaw beam is made from structural steel, which is zinc coated or duplex powder coated with coat curing according to RAL to prevent corrosion and is secured to the support springs. The springs are made from special spring steel and are duplex powder coated with coat curing according to RAL to prevent corrosion.

The seats are made from HPL (High-pressure laminate, which is characterised by high colour stability and water resistance).

The handles are zinc coated or duplex powder coated with coat curing according to RAL to prevent corrosion. The swing is constructed with durability and long life in mind. Impacts are dampened by rubber bumpers. All fastening material is galvanized or stainless steel.