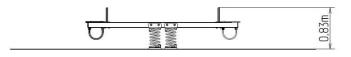

## **Basic information**

Age category 2 - 10 years Minimum area 6,1 m x 2,3 m

Equipment measurements 3,08 m x 0,29 m x 0,83 m

Free fall height:

Load capacity:

Max. number of users:

Fall zone: EN 1177

Designation: