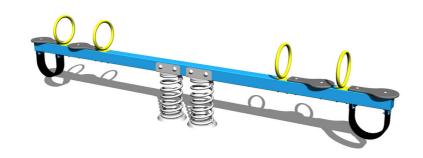

# Four seat seesaw on springs VH400KB - blue

Product type VH-400KB-10

## **Description**

The seesaw beam is made from structural steel, which is zinc coated or duplex powder coated with coat curing according to RAL to prevent corrosion and is secured to the support spring. The spring is made from special spring steel and are duplex powder coated with coat curing according to RAL to prevent corrosion.

The seats are made from HPL (High-pressure laminate, which is characterised by high colour stability and water resistance).

The handles are zinc coated or duplex powder coated with coat curing according to RAL to prevent corrosion. The swing is constructed with durability and long life in mind. Impacts are dampened by rubber bumpers. All fastening material is galvanized or stainless steel.