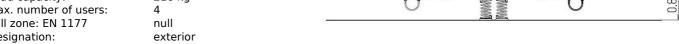

### **Basic information**

Age category 2 - 10 years Minimum area 6,7 m x 2,3 m

Equipment measurements 3,68 m x 0,29 m x 0,83 m

Free fall height:

Load capacity:

Max. number of users:

Fall zone: EN 1177

Designation:

Availability of spare parts:

Certificate of Compliance:

1 m
216 kg
4
null
exterior
supplied by the
ČSN EN 1176 - 1, 6