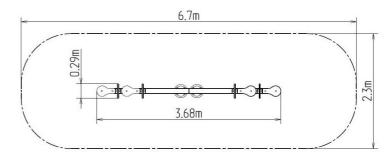

### **Basic information**

Age category 2 - 10 years Minimum area 6,7 m x 2,3 m

Equipment measurements 3,68 m x 0,29 m x 0,83 m

Free fall height:

Load capacity:

Max. number of users:

Fall zone: EN 1177

Designation: