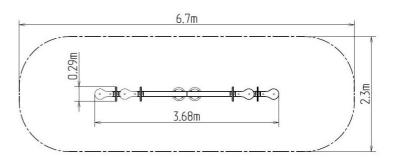

## **Basic information**

Age category 2 - 10 years Minimum area 6,7 m x 2,3 m

Equipment measurements 3,68 m x 0,29 m x 0,83 m

Free fall height:

Load capacity:

Max. number of users:

Fall zone: EN 1177

Designation: