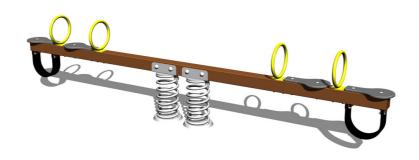

## Four seat seesaw on springs VH400KW - brown

Product type VH-400KW-10

## **Description**

The seesaw beam is made from structural steel, which is zinc coated or duplex powder coated with coat curing according to RAL to prevent corrosion and is secured to the support spring. The spring is made from special spring steel and are duplex powder coated with coat curing according to RAL to prevent corrosion.

The seats are made from HPL (High-pressure laminate, which is characterised by high colour stability and water resistance).

The handles are zinc coated or duplex powder coated with coat curing according to RAL to prevent corrosion. The swing is constructed with durability and long life in mind. Impacts are dampened by rubber bumpers. All fastening material is galvanized or stainless steel.