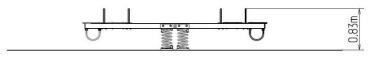

## **Basic information**

Age category 2 - 10 years Minimum area 6,7 m x 2,3 m

Equipment measurements 3,68 m x 0,29 m x 0,83 m

Free fall height:

Load capacity:

Max. number of users:

Fall zone: EN 1177

Designation: