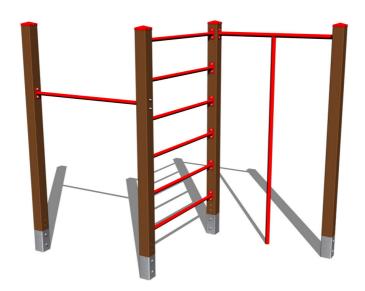

# Climbing set SS8301KW - brown

Product type SS-8301KW-20

## **Basic information**

Age category 3 - 15 years Minimum area 7 m x 5,5 m

Equipment measurements 2,82 m x 1,21 m x 2,12 m

Free fall height: 2 m
Load capacity: 162 kg
Max. number of users: 3

Fall zone: EN 1177 null, 38,5 m²
Designation: exterior
Availability of spare parts: supplied by the
Certificate of Compliance: ČSN EN 1176 - 1

## **Description**

The support structure of the climbing set is made from structural steel, it is zinc coated which significantly prolongs the life of the play unit or duplex powder coated with coat curing according to RAL to prevent corrosion and it is fixed in a concrete bed. All other metallic elements are also zinc coated or duplex powder coated with coat curing according to RAL to prevent corrosion.. All fastening material is galvanized or stainleSS88 steel.

## **Equipment**

FitneSS8 rack, Swedish ladder, climbing pole.