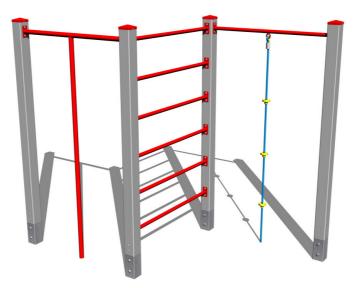

# Climbing set SS8302KS - silver

Product type SS-8302KS-20

### **Basic information**

Age category 3 - 15 years Minimum area 7 m x 5,5 m

Equipment measurements 2,82 m x 1,21 m x 2,12 m

Free fall height: 2 m
Load capacity: 162 kg
Max. number of users: 3

Fall zone: EN 1177 null, 38,5 m²
Designation: exterior
Availability of spare parts: supplied by the
Certificate of Compliance: ČSN EN 1176 - 1

### Description

The support structure of the climbing set is made from structural steel, it is zinc coated which significantly prolongs the life of the play unit or duplex powder coated with coat curing according to RAL to prevent corrosion and it is fixed in a concrete bed. All other metallic elements are also zinc coated or duplex powder coated with coat curing according to RAL to prevent corrosion..

The climbing rope is made using HERKULES material (16 mm thick ropes made from polypropylene with a steel internal core). All fastening material is galvanized or stainleSS88 steel.

## **Equipment**

Climbing pole, Swedish ladder, climbing rope.