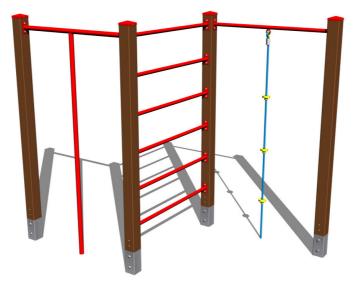

# Climbing set SS8302KW - brown

Product type SS-8302KW-20

### **Basic information**

Age category 3 - 15 years Minimum area 7 m x 5,5 m

Equipment measurements 2,82 m x 1,21 m x 2,12 m

Free fall height: 2 m Load capacity: 162 kg Max. number of users: 3

Fall zone: EN 1177 null, 38,5 m²
Designation: exterior
Availability of spare parts: supplied by the
Certificate of Compliance: ČSN EN 1176 - 1

### Description

The support structure of the climbing set is made from structural steel, it is zinc coated which significantly prolongs the life of the play unit or duplex powder coated with coat curing according to RAL to prevent corrosion and it is fixed in a concrete bed. All other metallic elements are also zinc coated or duplex powder coated with coat curing according to RAL to prevent corrosion..

The climbing rope is made using HERKULES material (16 mm thick ropes made from polypropylene with a steel internal core). All fastening material is galvanized or stainleSS88 steel.

## **Equipment**

Climbing pole, Swedish ladder, climbing rope.