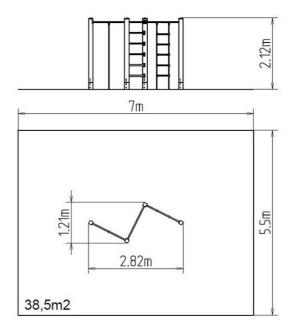

## **Basic information**

| 3 - 15 years<br>7 m x 5,5 m<br>2,82 m x 1,21 m x 2,12 m<br>2 m<br>162 kg<br>3<br>null, 38,5 m <sup>2</sup><br>exterior<br>supplied by the |
|-------------------------------------------------------------------------------------------------------------------------------------------|
|                                                                                                                                           |
|                                                                                                                                           |