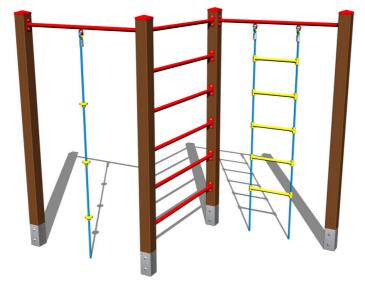

# Climbing set SS8303KW - brown

Product type

SS-8303KW-20

#### Description

The support structure of the climbing set is made from structural steel, it is zinc coated which significantly prolongs the life of the play unit or duplex powder coated with coat curing according to RAL to prevent corrosion and it is fixed in a concrete bed. All other metallic elements are also zinc coated or duplex powder coated with coat curing according to RAL to prevent corrosion... The climbing net and the rope ladder are made using HERKULES material (16 mm thick ropes made from polypropylene with a steel internal core) and they are connected with plastic joints. All fastening material is galvanized or stainleSS88 steel.

#### Equipment

Rope ladder, Swedish ladder, climbing rope.

We reserve the right to change products without prior notice, which will, from our point of view, improve quality. The pictures are only informative and the products shown may differ from the products that we currently supply. We also reserve the right to make printing errors and assume no responsibility for their possible consequences. Otherwise, our terms and conditions apply. 17.05.2025