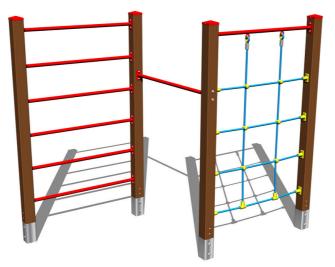

# Climbing set SS8304KW - brown

Product type SS-8304KW-20

### **Basic information**

Age category 3 - 15 years Minimum area 7 m x 5,5 m

Equipment measurements 2,82 m x 1,21 m x 2,12 m

Free fall height: 2 m

Load capacity: Not specified

Max. number of users: 3

Fall zone: EN 1177 null, 38,5 m²
Designation: exterior
Availability of spare parts: supplied by the
Certificate of Compliance: ČSN EN 1176 - 1

### Material

Metal units - structural steel

Ropes and nets - polypropylene with a steel internal core

Plastic units - polyamide

### Description

The support structure of the climbing set is made from structural steel, it is zinc coated which significantly prolongs the life of the play unit or duplex powder coated with coat curing according to RAL to prevent corrosion and it is fixed in a concrete bed. All other metallic elements are also zinc coated or duplex powder coated with coat curing according to RAL to prevent corrosion..

The climbing net is made using HERKULES material (16 mm thick ropes made from polypropylene with a steel internal core) and it is connected with plastic joints. All fastening material is galvanized or stainleSS88 steel.

## **Equipment**

Climbing net, fitneSS8 rack, Swedish ladder.