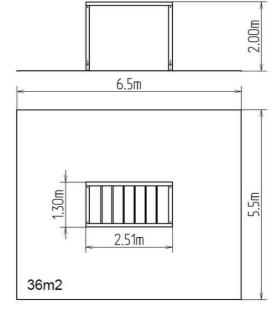

### **Basic information**

Age category 3 - 15 years
Minimum area 6,5 m x 5,5 m
Equipment measurements 2,51 m x 1,3 m x 2 m

Free fall height: 2 m

Load capacity: Not specified

Max. number of users: 4

Fall zone: EN 1177 null, 36 m²
Designation: exterior
Availability of spare parts: supplied by the
Certificate of Compliance: ČSN EN 1176 - 1