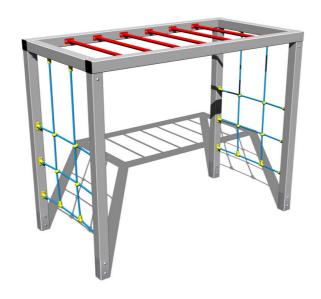

# Climbing set SS305KS - silver

Product type SS-305KS-20

# Description

The support structure of the climbing set is made from structural steel (steel profile 100 x 100 mm), it is zinc coated which significantly prolongs the life of the play unit and KOMAXIT powder coated according to the RAL colour chart and it is fixed in a concrete bed. All other metal units are zinc coated and KOMAXIT powder coated according to the RAL.

The climbing nets are made using HERKULES material (16 mm thick ropes made from polypropylene with a steel internal core) and they are connected with plastic joints. All fastening material is galvanized or stainless steel.

## **Equipment**

2x climbing net, monkey bars.