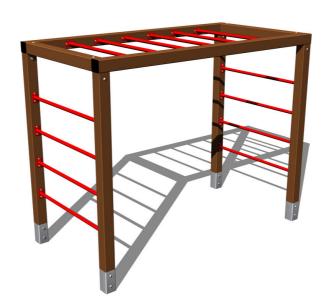

# Climbing set SS306KW - brown

Product type SS-306KW-20

### **Basic information**

Age category 3 - 15 years Minimum area 6,5 m x 5,5 m Equipment measurements 2,51 m x 1,3 m x 2 m

Free fall height: 2 m
Load capacity: 216 kg
Max. number of users: 4
Fall zone: EN 1177 null, 36 m²

## **Equipment**

2x Swedish ladder, monkey bars.