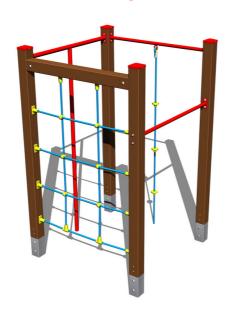

# Climbing set SS407KW - brown

SS-407KW-20 Product type

### **Basic information**

Age category 3 - 15 years 5,5 m x 5,5 m Minimum area **Equipment measurements** 1,3 m x 1,3 m x 2,12 m

2 m Free fall height: 216 kg Load capacity: Max. number of users:

Fall zone: EN 1177 null, 30,5 m<sup>2</sup> Designation: exterior Availability of spare parts: supplied by the Certificate of Compliance: ČSN EN 1176 - 1

### Material

Metal units - structural steel

Ropes and nets - polypropylene with a steel internal core

Plastic parts - polyamide

### **Description**

The climbing net and the climbing rope are made using HERKULES material (16 mm thick ropes made from polypropylene with a steel internal core) and they are connected with plastic joints. All fastening material is galvanized or stainless steel.

## **Equipment**

Climbing net, fitness rack, climbing rope, climbing pole.